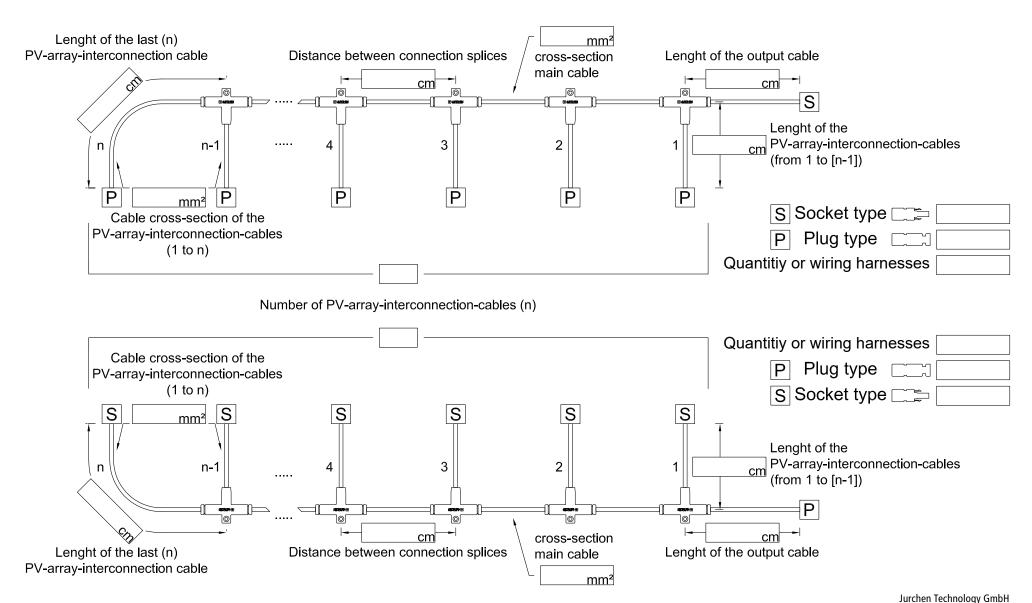

## Cable configuration JT-SK-III PV-array-interconnection system 1/2

## Cable configuration JT-SK-III PV-array-interconnection system 2/2

| Customer:  |                                                          |
|------------|----------------------------------------------------------|
| Deadline:  |                                                          |
| Project:   |                                                          |
| Specifics: |                                                          |
|            | FCA factory / Collection by customer CIF via sea freight |