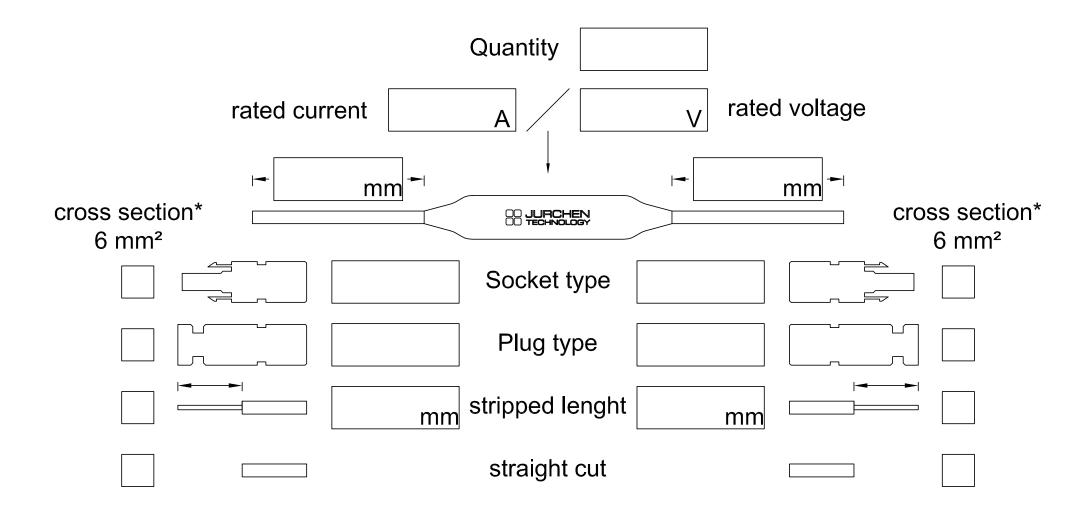

## **Configuration fuse JuCon SF 1/2**

<sup>\*</sup> due to the production process this product is only with a cross-section of 6mm²

Jurchen Technology GmbH www.jurchen-technology.com